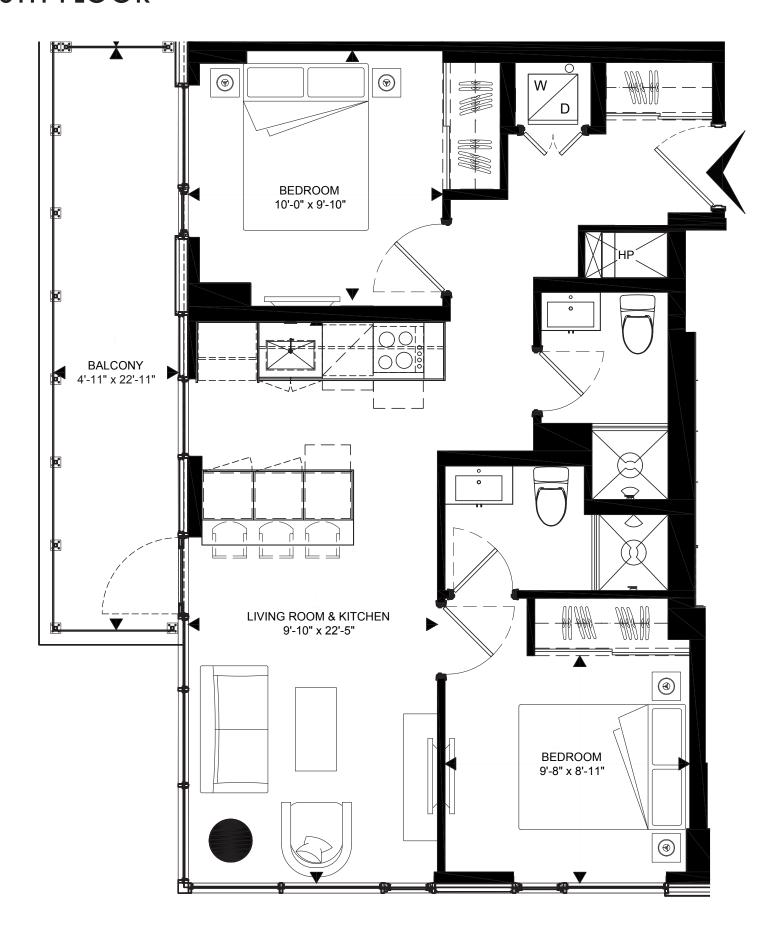

## TYPICAL SUITE 09 THE MOSCHINO - 804 SQ.FT. 675 SQ.FT. SUITE + 129 SQ.FT. BALCONY

2 BEDROOM 2 BATHROOM

## 6TH-26TH FLOOR

SCAVOLINI KITCHEN

DRYWALL CEILING IN BEDROOMS WITH POTLIGHTS
FLOOR-TO-CEILING WINDOWS

CONCRETE CEILINGS IN LIVING AREAS

DEKTON SLAB WASHROOMS

GROHE FIXTURES

KOHLER MEDICINE CABINET
CLOSET ORGANIZER WITH DRAWERS AND SHELVES
MIRROR SLIDING CLOSET DOORS
UNDER COUNTER VALANCE LIGHTING
DEKTON SLAB STONE SHOWER WALLS
ENERGY SAVING BLACK OUT BLINDS AND SHEAR WEAVE
BELL FIBRE TO EACH SOHO APARTMENT